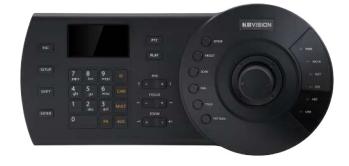

# KX-C100CK

Dome keyboard

## Features:

Keyboard to Control

- · KB High Speed Dome (all models) Connection
- · RS485, RS422 & USB

## Functions

- $\cdot$  Three Dimensional Joystick Control of PTZ Functions
- · Preset Position, Auto Scan, Auto Pan, Auto Tour & Pattern Auxiliary Functions
- · On-Screen Menu & User Operation Procedure Tips

USB Control RJ-45 port