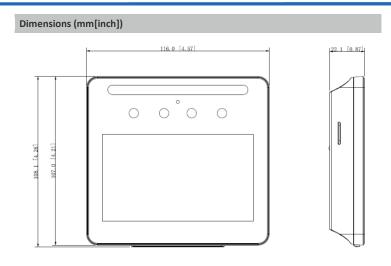

| Capacity              |                                                                                     |
|-----------------------|-------------------------------------------------------------------------------------|
| User Capacity         | 1500                                                                                |
| Face Capacity         | 1500                                                                                |
| Card Capacity         | 1500                                                                                |
| Password Capacity     | 1500                                                                                |
| Record Capacity       | 150,000                                                                             |
| Port                  |                                                                                     |
| RS-485                | 1                                                                                   |
| USB                   | 1 USB2.0 port                                                                       |
| Network               | 1 RJ-45, 10 Mbps/100 Mbps self-adaption                                             |
| Alarm Input           | 1                                                                                   |
| Alarm Linkage         | Yes                                                                                 |
| Exit Button           | 1                                                                                   |
| Door Status Detection | 1                                                                                   |
| Lock Control          | 1                                                                                   |
| Alarm                 |                                                                                     |
| Tamper                | Yes                                                                                 |
| General               |                                                                                     |
| Power Adapter         | Included                                                                            |
| Power Supply Mode     | DC 12V 1.5A                                                                         |
| Power Consumption     | ≤ 18W                                                                               |
| Product Dimensions    | 116 mm $\times$ 107 mm $\times$ 22 mm (4.57" $\times$ 4.21" $\times$ 0.87") (H×W×D) |
| Operating Temperature | -10°C to +55°C (+14°F to +131°F)                                                    |
| Operating Humidity    | 5%RH-95%RH (non-condensing)                                                         |
| Operating Environment | Indoor                                                                              |
| Installation Method   | Surface mount; desktop mount                                                        |