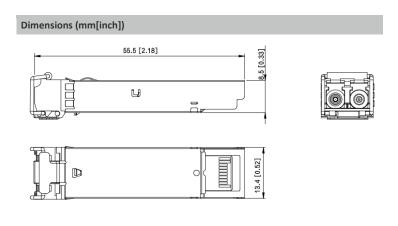

| Hardware                   |                                                    |
|----------------------------|----------------------------------------------------|
| Optical Fiber Type         | Multiple mode double fiber                         |
| Optical Port Type          | LC                                                 |
| Speed                      | 1Gbps                                              |
| Performance                |                                                    |
| Wavelength                 | 850 nm sending; 850 nm receiving                   |
| Transmission Distance      | 550 m                                              |
| Relative Humidity          | 5%–95%                                             |
| Operating Temperature      | -40 °C to +85 °C (-40 °F to 185 °F)                |
| Max. Speed of Optical Port | 1 Gbps                                             |
| Product Dimensions         | 55.5 mm × 13.4 mm × 8.5 mm (2.20" × 0.53" × 0.33") |