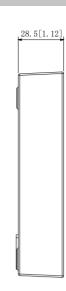

## KX-M22GN-115

KX-M22GN-115 + Surface Mounted Box

Design and specifications are subject to change without notice Pictures in the document are for reference only, and the actual product shall prevail.

· Dimensions: 129.0mm×95.0mm×28.5mm (5.08"×3.74"×1.12")

## Dimensions (mm[inch])