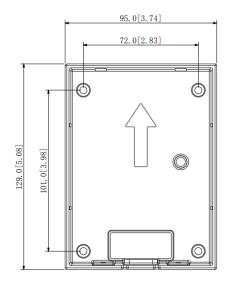

## KX-M22GN-115

KX-M22GN-115 + Surface Mounted Box

Design and specifications are subject to change without notice Pictures in the document are for reference only, and the actual product shall prevail.

· Dimensions: 129.0mm×95.0mm×28.5mm (5.08"×3.74"×1.12")

## Dimensions (mm[inch])