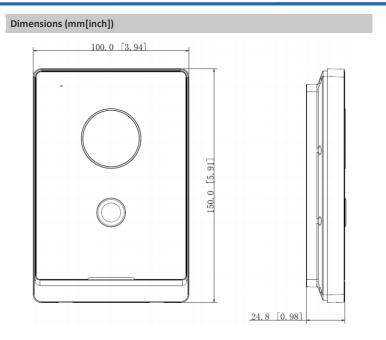

| D. f                     |                                                              |  |
|--------------------------|--------------------------------------------------------------|--|
| Performance              |                                                              |  |
| Card Reading Distance    | 3cm-5cm                                                      |  |
| Casing                   | PC + Acrylic                                                 |  |
| Capacity                 |                                                              |  |
| Card                     | 10,000                                                       |  |
| Port                     |                                                              |  |
| RS-485                   | 1                                                            |  |
| Electric Lock            | 1                                                            |  |
| Alarm Input              | 1                                                            |  |
| Alarm Output             | 1                                                            |  |
| Power Output             | 1                                                            |  |
| Exit Button              | 1                                                            |  |
| Door Status Detection    | 1                                                            |  |
| Lock Control             | 1, normally closed by default                                |  |
| Network                  | 1 10M/100M network port                                      |  |
| Alarm                    |                                                              |  |
| Tamper                   | Yes                                                          |  |
| General                  |                                                              |  |
| Color                    | Black plate & silvery frames                                 |  |
| Power Supply             | 12V DC 1A<br>Standard PoE                                    |  |
| Installation             | Surface mount                                                |  |
| Accessory                | Brackets and alarm ribbon cable                              |  |
| Dimensions               | 150 mm × 100 mm ×24.8 mm (5.91" × 3.94" × 0.98")             |  |
| Protection Grade         | IP65 (silicone sealant is needed, see the quick start guide) |  |
| Operating<br>Temperature | -30°C to + 60°C (-22°C to +140°C)                            |  |
| Operating Humidity       | 10%RH-90%RH (non-condensing)                                 |  |
| Operating<br>Environment | Outdoor                                                      |  |
| Operating Altitude       | Beneath 3000 m (9842.51 ft)                                  |  |
|                          |                                                              |  |
| Power Consumption        | Standby≤1W, working≤7W                                       |  |