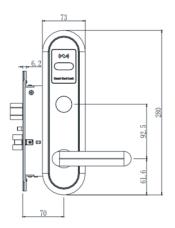

cdot \, \mathsf{Multi}\text{-}\mathsf{management}$

| Technical Specification |                                |
|-------------------------|--------------------------------|
| Model                   | KB-SL02HG                      |
| Card                    |                                |
| Card Type               | Mifare 1(13.56MHz)             |
| Working voltage         | DC6V, alkaline battery (4 pcs) |
| Power Consumption       | Static<20uA, Dynamic<200uA     |
| Working Environment     | -30°C~+60°C, 10%~80% RH        |
| Lock case               | SUS304 Stainless steel         |
| Door thickness          | 40mm~70mm                      |
| Package size            | 375*210*140mm                  |
| Weight                  | 2.7Kg                          |

## Dimensions