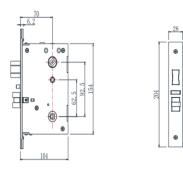

ot \, \mathsf{Multi}\text{-}\mathsf{management}$

| Technical Specification |                                |
|-------------------------|--------------------------------|
| Model                   | KB-SL02HG                      |
| Card                    |                                |
| Card Type               | Mifare 1(13.56MHz)             |
| Working voltage         | DC6V, alkaline battery (4 pcs) |
| Power Consumption       | Static<20uA, Dynamic<200uA     |
| Working Environment     | -30°C~+60°C, 10%~80% RH        |
| Lock case               | SUS304 Stainless steel         |
| Door thickness          | 40mm~70mm                      |
| Package size            | 375*210*140mm                  |
| Weight                  | 2.7Kg                          |

## Dimensions