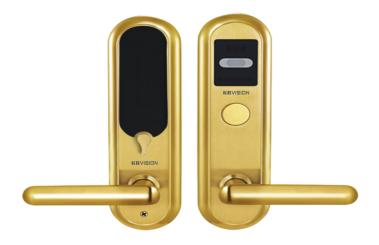

## KB-SL02HG

Hotel Electronic Lock

## **Features**

- Stainless steel panels and handles, sturdy and durable
- · RF card
- · Spare mechanical keys solve any emergency
- · Lock failure/ Low voltage alarm
- · Wireless installation
- · The handle turns freely when access is not authorized
- $\cdot \, \mathsf{Multi}\text{-}\mathsf{management}$