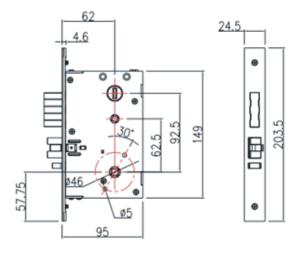

| KB-SL03HS                      |
| Card                    |                     |                                |
| C                       | ard Type            | Mifare 1(13.56MHz)             |
| W                       | /orking voltage     | DC6V, alkaline battery (4 pcs) |
| Po                      | ower Consumption    | Static<20uA, Dynamic<200uA     |
| W                       | /orking Environment | -30°C~+60°C, 10%~80% RH        |
| Lo                      | ock case            | SUS304 Stainless steel         |
| D                       | oor thickness       | 40mm~70mm                      |
| Pa                      | ackage size         | 375*210*140mm                  |
| W                       | /eight              | 2.7Kg                          |

## Dimensions