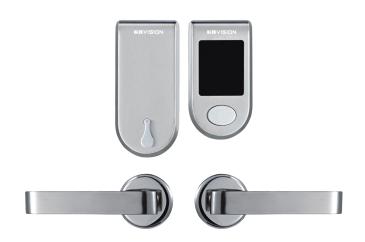

## KB-SL03HS

Hotel Electronic Lock

## • Stainless

- $\bullet$  Stainless steel panels and handles, sturdy and durable  $\cdot$  RF card
- · Spare mechanical keys solve any emergency
- · Lock failure/ Low voltage alarm
- · Wireless installation
- $\cdot$  The handle turns freely when access is not authorized
- · Multi-management