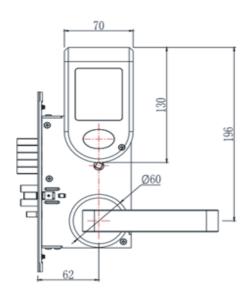

| KB-SL03HS                      |
| Card                    |                     |                                |
| C                       | ard Type            | Mifare 1(13.56MHz)             |
| W                       | /orking voltage     | DC6V, alkaline battery (4 pcs) |
| Po                      | ower Consumption    | Static<20uA, Dynamic<200uA     |
| W                       | /orking Environment | -30°C~+60°C, 10%~80% RH        |
| Lo                      | ock case            | SUS304 Stainless steel         |
| D                       | oor thickness       | 40mm~70mm                      |
| Pa                      | ackage size         | 375*210*140mm                  |
| W                       | /eight              | 2.7Kg                          |

## Dimensions